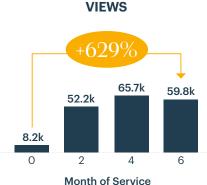

## Case Study 7



#### **CLIENT DETAILS**

**Title** Founder & CEO

> **Tenure** 4 years

**Followers** 7,148K

#### **COMPANY**

### Industry

Software Development

**No of Employees** 40

**Funding** \$15M

**Founded** 2019

FIRST 6 MONTH KPIS

**LIKES** 

763

157

### **GOALS**

- Increase follower count
- · Build a healthier relationship with LinkedIn
- · Learn the skills necessary to manage LinkedIn account in the future





# **FOLLOWERS**



#### **OUTCOME**

- Expanded scope of work with EP and is utilizing services for both company page and personal profile
- Utilized LinkedIn to promote and drive traffic to speaking engagements and other events
- LinkedIn has become a platform for both CEO and company to interface and make an impact with industry leaders regarding important climate issues



"I love how you leverage LinkedIn every week. It's such a powerful platform and your impact is felt."

<sup>\*</sup> These metrics are calculated as a rolling average of the previous 3 months, to best show trends over time