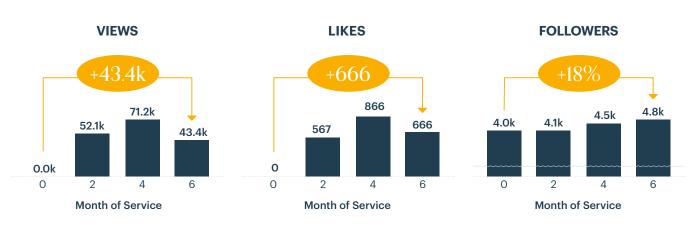

### FIRST 6 MONTH KPIS

<sup>\*</sup> These metrics are calculated as a rolling average of the previous 3 months, to best show trends over time